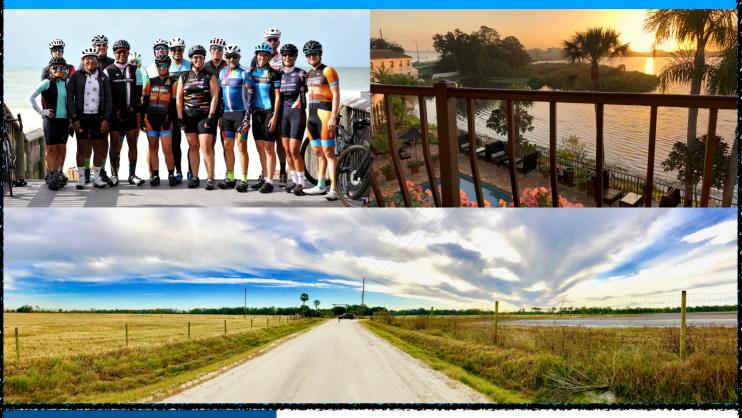

## HEARTLAND OF FLORIDA CYCLING CAMP

## **JANUARY 12-14, 2024**

Registration Deadline:
January 1, 2024
\*1/2 down payment due
12/1/23

- ~ 75-127 miles each day
- Florida Polytechnic University to Venice Beach to Sebring to FPU
- Explore Florida's finest back roads through open ranch land, rolling hills, orange groves, lakes, and bright blue Gulf of Mexico views
- Best way to see the Heartland of Florida via bicycle. Riders will traverse undeveloped and gravel roads!
- ~ Training and Coaching includes improvement on: endurance, pacing, cadence, nutrition, and special timed time trial segments
- ~ \$699 includes hands on coaching, training, Pro SAG support (Bearded Bike Doc), meals, snacks, and lodging (\*2 nights shared room. Single rooms available for additional charge; \$859)
- Adventure of a lifetime where you will have fun, enjoy cycling, and get a challenging training experience