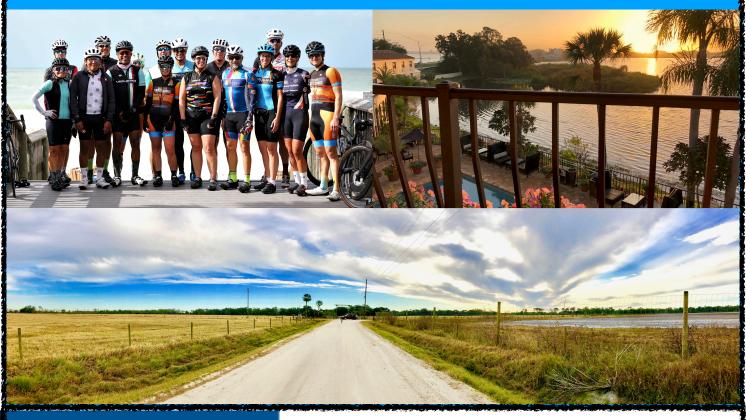

## JANUARY 13-15, 2023

Registration Deadline: January 3, 2023 \*1/2 down payment due 12/13/22

~ 75-127 miles each day

- Florida Polytechnic University to Venice Beach to Sebring to FPU
- Explore Florida's finest back roads through open ranch land, rolling hills, orange groves, lakes, and bright blue Gulf of Mexico views
- Best way to see the Heartland of Florida via bicycle. Riders will traverse undeveloped and gravel roads!
- Training and Coaching includes improvement on: endurance, pacing, cadence, nutrition, and special timed time trial segments
- \$649 includes hands on coaching, training, Pro SAG support (Bearded Bike Doc), meals, snacks, and lodging (\*2 nights shared room. Single rooms available for additional charge; \$809)
- Adventure of a lifetime where you will have fun, enjoy cycling, and get a challenging training experience
- Visit <u>StevenPerezluha.com/Events</u> for more details and registration!