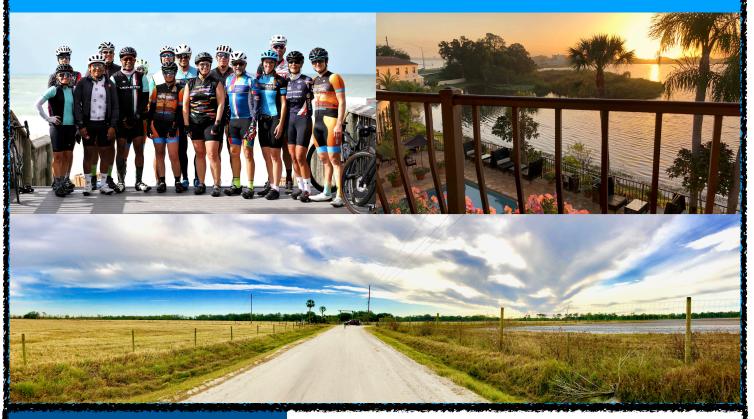

**JANUARY 21-23, 2022** 

Registration Deadline: January 14, 2022

- ~ 75-127 miles each day
- Florida Polytechnic University to Venice Beach to Sebring to FPU
- Explore Florida's finest back roads through open ranch land, rolling hills, orange groves, lakes, and bright blue Gulf of Mexico views
- Best way to see the Heartland of Florida via bicycle. Riders will traverse undeveloped and gravel roads!
- Training and Coaching includes improvement on: endurance, pacing, cadence, nutrition, and special timed time trial segments
- \$599 includes hands on coaching, training, Pro SAG support (Bearded Bike Doc), meals, snacks, and lodging (\*2 nights shared room. Single rooms available for additional charge)
- Adventure of a lifetime where you will have fun, enjoy cycling, and get a challenging training experience
- ~ <u>Facebook Page</u>
- ~ PayPal Registration Link/Website