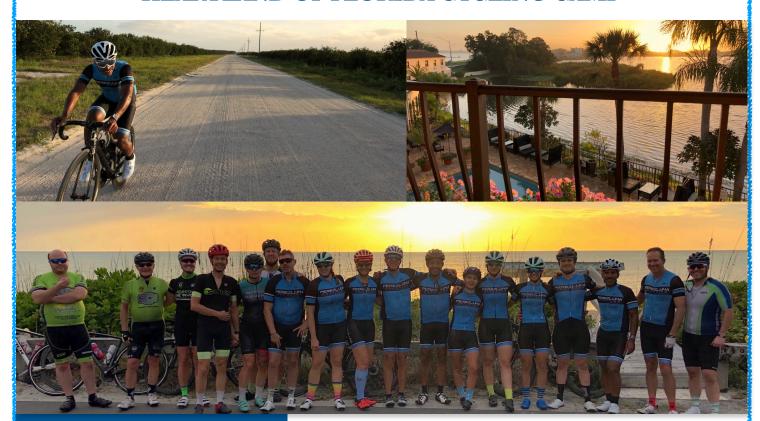

## **JANUARY 15-17, 2021**

## HEARTLAND OF FLORIDA CYCLING CAMP

## Registration Deadline: January 4, 2020

\*1/2 down payment due 12/20/20

- ~ 75-127 miles each day
- ~ Florida Polytechnic University to Venice Beach to Sebring to FPU
- ~ Explore Florida's finest back roads through open ranch land, rolling hills, orange groves, lakes, and bright blue Gulf of Mexico views
- Best way to see the Heartland of Florida via bicycle. Riders will traverse undeveloped and gravel roads!
- ~ Training and Coaching includes improvement on: endurance, pacing, cadence, nutrition, and special timed time trial segments
- \$579 includes hands on coaching, training, Pro SAG support (Bearded Bike Doc), meals, snacks, and lodging (\*2 nights shared room. Single rooms available for additional charge)
- Adventure of a lifetime where you will have fun, enjoy cycling, and get a challenging training experience
- ~ Facebook Page
- ~ PayPal Registration Link/Website